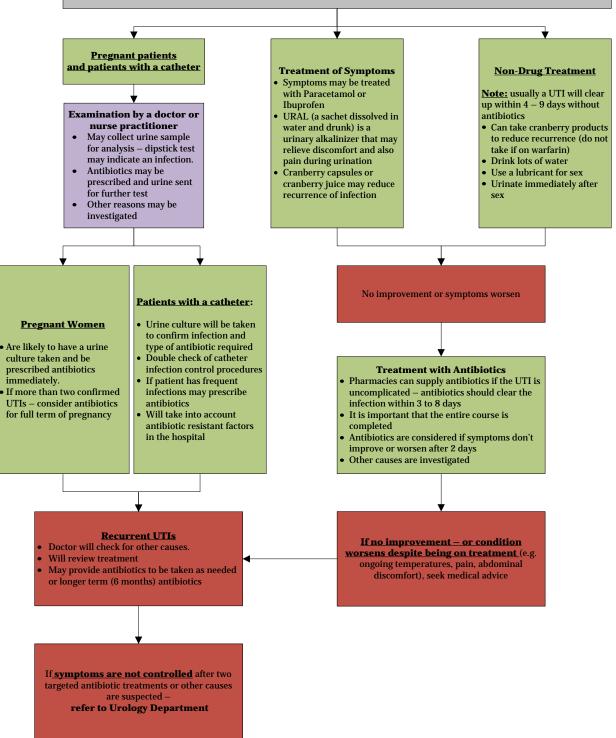

## Urinary Tract Infection (UTI) in Females (Urinary Tract Infection: kidneys, and bladder)

You may have a range of symptoms including:

- Pain above the pubic bone
- Painful urination
- Cloudy and/or smelling urine
- Back pain
- Frequent and/or urgent urination
- Discharge, itch

Note: patients with catheters, are pregnant or have diabetes can be susceptible to a urinary tract infection

Primary health care providers, hospital doctors, nurses, pharmacists, and other health professionals follow the clinical version of these pathways which are based on the best available clinical evidence.